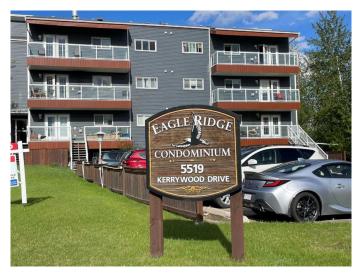

# \$139,900 - 106, 5519 Kerry Wood Drive, Red Deer

MLS® #A2221493

## \$139,900

2 Bedroom, 1.00 Bathroom, 808 sqft Residential on 0.04 Acres

Riverside Meadows, Red Deer, Alberta

Welcome to this open concept and affordable 2 bedroom condo located on the first floor with a private balcony and near the Red Deer river and trail system! Located within walking distance to Bower Ponds, and Downtown this condo presents an exceptional opportunity to enjoy your first home or investment property. There are 2 roomy bedrooms, providing ample space for relaxation and privacy, insuite laundry and a 4pce piece bath. Third-floor location ensures a peaceful and tranquil living environment. Enjoy breathtaking views of the Red Deer River right from your balcony. Immerse yourself in the lively atmosphere of Capstone, Red Deer's newest community destination, only 1.5 kilometers from your doorstep. Hospital is a 7 minute drive. Birds eve views of the Red Deer River create a captivating backdrop for everyday living. No more hassle of coin-operated laundry as this condo offers the convenience of in-suite laundry facilities. Explore miles of picturesque walking and mountain biking trails along the river, perfect for outdoor enthusiasts. The BMX park, located just steps away, adds an extra dose of excitement to your daily activities. Escape rising rental rates and low vacancies. Don't miss the opportunity to make this condo your own and experience the ultimate blend of natural beauty, community amenities, and modern convenience. Condo fees include HEAT, GAS, (including your fireplace)WATER, SEWER, TRASH. In-suite washer/dryer (included), security fob entrance,