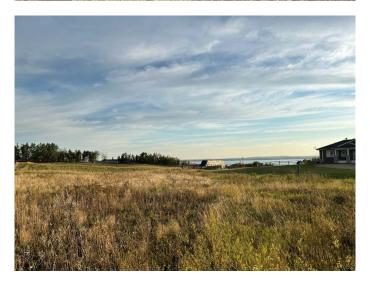

## \$79,900

0 Bedroom, 0.00 Bathroom, Land on 2.35 Acres

Skyview Pointe, Rural Ponoka County, Alberta

Discover the perfect blend of space, views, and convenience with this 2.35-acre lot, one of the largest in the subdivision! Nestled near Gull Lake, this property offers breathtaking lake views and a prime location just 2 minutes from a public boat launch, making it an ideal spot for water enthusiasts.

#### **Exterior**

Lot Description Irregular Lot, Lake