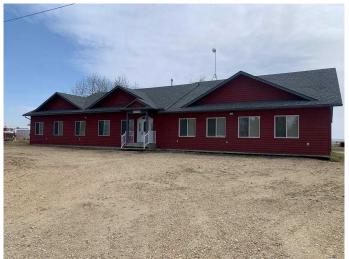

## \$529,900

0 Bedroom, 0.00 Bathroom, Commercial on 0.00 Acres

NONE, Bentley, Alberta

Prime Office Building in Downtown Bentley – 4.046 SF

Exceptional opportunity to own a well-maintained commercial office building in the heart of Bentley. This 4,046 sq ft building features 7 spacious offices, a dedicated meeting room, print room, and a large kitchen/staff area. Designed for functionality, the property also includes 4 washrooms, a patio with BBQ area for team gatherings, and a basement crawl space for additional storage. Efficiently serviced with 2 furnaces and 2 hot water tanks, this space is ideal for professional or administrative users seeking a central location with ample room for growth.