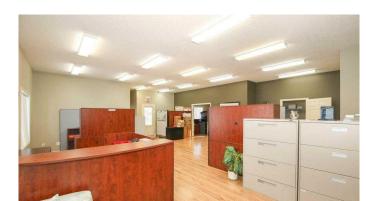

## \$529,900

0 Bedroom, 0.00 Bathroom, Commercial on 0.00 Acres

NONE, Bentley, Alberta

Prime Office Building in Downtown Bentley – 4.046 SF

Exceptional opportunity to own a well-maintained commercial office building in the heart of Bentley. This 4,046 sq ft building features 7 spacious offices, a dedicated meeting room, print room, and a large kitchen/staff area. Designed for functionality, the property also includes 4 washrooms, a patio with BBQ area for team gatherings, and a basement crawl space for additional storage. Efficiently serviced with 2 furnaces and 2 hot water tanks, this space is ideal for professional or administrative users seeking a central location with ample room for growth.