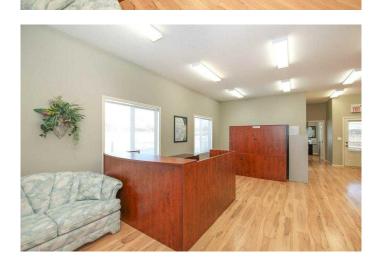

## \$529,900

0 Bedroom, 0.00 Bathroom, Commercial on 0.00 Acres

NONE, Bentley, Alberta

Prime Office Building in Downtown Bentley – 4.046 SF

Exceptional opportunity to own a well-maintained commercial office building in the heart of Bentley. This 4,046 sq ft building features 7 spacious offices, a dedicated meeting room, print room, and a large kitchen/staff area. Designed for functionality, the property also includes 4 washrooms, a patio with BBQ area for team gatherings, and a basement crawl space for additional storage. Efficiently serviced with 2 furnaces and 2 hot water tanks, this space is ideal for professional or administrative users seeking a central location with ample room for growth.