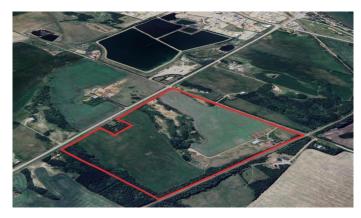

#### \$1,558,000

0 Bedroom, 0.00 Bathroom, Land on 0.00 Acres

NONE, Sylvan Lake, Alberta

Exceptional opportunity to acquire 125.54 acres of future development land located within the Town of Sylvan Lake's North East Area Structure Plan. This prime holding property is currently zoned Future Designation (FD) and positioned for long-term residential and highway commercial expansion. Situated just minutes from town amenities, Highway 11A, and Highway 20, the site offers strategic access and strong growth potential. The parcel also features a well-maintained 1,412 sq. ft. bungalow, a 7,200 sq. ft. shop with cladded interior and overhead doors, and a partially completed 320 sq. ft. office structure. The site is clean and functional, with well and septic systems in place. With strong holding value, versatile utility, and prime positioning in one of Central Albertaâ€<sup>™</sup>s fastest-growing markets, this property checks all the boxes.