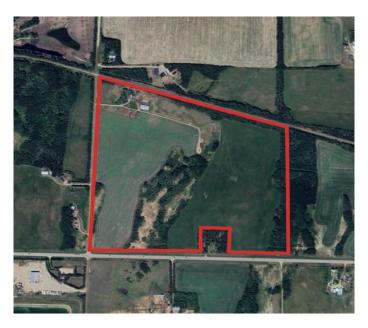

#### \$1,558,000

0 Bedroom, 0.00 Bathroom, Land on 0.00 Acres

NONE, Sylvan Lake, Alberta

Exceptional opportunity to acquire 125.54 acres of future development land located within the Town of Sylvan Lake's North East Area Structure Plan. This prime holding property is currently zoned Future Designation (FD) and positioned for long-term residential and highway commercial expansion. Situated just minutes from town amenities, Highway 11A, and Highway 20, the site offers strategic access and strong growth potential. The parcel also features a well-maintained 1,412 sq. ft. bungalow, a 7,200 sq. ft. shop with cladded interior and overhead doors, and a partially completed 320 sq. ft. office structure. The site is clean and functional, with well and septic systems in place. With strong holding value, versatile utility, and prime positioning in one of Central Albertaâ€<sup>™</sup>s fastest-growing markets, this property checks all the boxes.