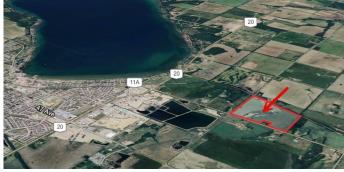

#### \$1,558,000

0 Bedroom, 0.00 Bathroom, Land on 0.00 Acres

NONE, Sylvan Lake, Alberta

Exceptional opportunity to acquire 125.54 acres of future development land located within the Town of Sylvan Lake's North East Area Structure Plan. This prime holding property is currently zoned Future Designation (FD) and positioned for long-term residential and highway commercial expansion. Situated just minutes from town amenities, Highway 11A, and Highway 20, the site offers strategic access and strong growth potential. The parcel also features a well-maintained 1,412 sq. ft. bungalow, a 7,200 sq. ft. shop with cladded interior and overhead doors, and a partially completed 320 sq. ft. office structure. The site is clean and functional, with well and septic systems in place. With strong holding value, versatile utility, and prime positioning in one of Central Albertaâ€<sup>™</sup>s fastest-growing markets, this property checks all the boxes.