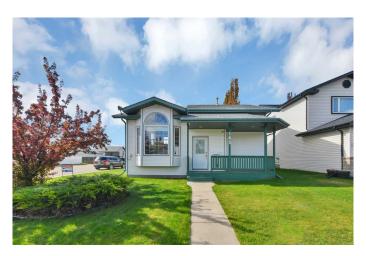

# **\$439,900 - 165 Duval Crescent, Red Deer**

MLS® #A2222573

## \$439,900

3 Bedroom, 3.00 Bathroom, 1,204 sqft Residential on 0.12 Acres

Deer Park Estates, Red Deer, Alberta

Freshly Painted, Carpets, Furnace & Ducts professionally Cleaned. This 1200+ sq.ft. Bi-Level with a sunken Living room has a massive storage area in the basement. Main Floor laundry room with a long counter for folding clothes. 3 Bathrooms, 3 Bedrooms. Kitchen has Oak Cabinetry and an Island, plus a Pantry. Vaulted ceilings give lots of natural light. Front and Rear Decks, both are contracted to be refinished. Oversized garage is a tradesman's dream. Extra paved parking for RV's or extra vehicles.