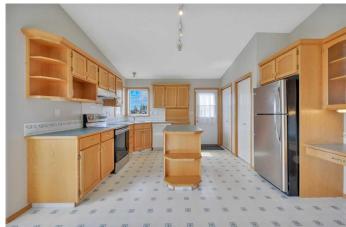

## \$439,900

3 Bedroom, 3.00 Bathroom, 1,204 sqft Residential on 0.12 Acres

Deer Park Estates, Red Deer, Alberta

Freshly Painted, Carpets, Furnace & Ducts professionally Cleaned. This 1200+ sq.ft. Bi-Level with a sunken Living room has a massive storage area in the basement. Main Floor laundry room with a long counter for folding clothes. 3 Bathrooms, 3 Bedrooms. Kitchen has Oak Cabinetry and an Island, plus a Pantry. Vaulted ceilings give lots of natural light. Front and Rear Decks, both are contracted to be refinished. Oversized garage is a tradesman's dream. Extra paved parking for RV's or extra vehicles.

### Interior

Interior Features Ceiling Fan(s), Laminate Counters, Vinyl Windows, Jetted Tub

Appliances Dishwasher, Garage Control(s), Refrigerator, Stove(s), Window

Coverings

Heating Forced Air, Natural Gas