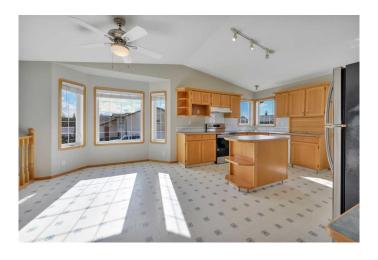

## \$439,900

3 Bedroom, 3.00 Bathroom, 1,204 sqft Residential on 0.12 Acres

Deer Park Estates, Red Deer, Alberta

Freshly Painted, Carpets, Furnace & Ducts professionally Cleaned. This 1200+ sq.ft. Bi-Level with a sunken Living room has a massive storage area in the basement. Main Floor laundry room with a long counter for folding clothes. 3 Bathrooms, 3 Bedrooms. Kitchen has Oak Cabinetry and an Island, plus a Pantry. Vaulted ceilings give lots of natural light. Front and Rear Decks, both are contracted to be refinished. Oversized garage is a tradesman's dream. Extra paved parking for RV's or extra vehicles.

### Interior

Interior Features Ceiling Fan(s), Laminate Counters, Vinyl Windows, Jetted Tub

Appliances Dishwasher, Garage Control(s), Refrigerator, Stove(s), Window

Coverings

Heating Forced Air, Natural Gas