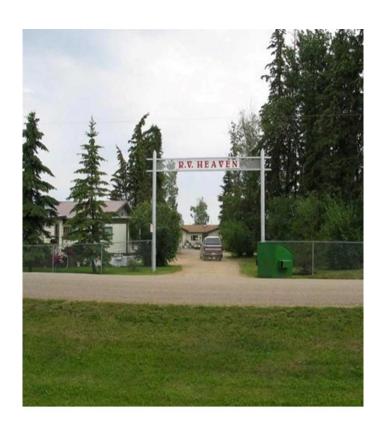

## \$74,888

0 Bedroom, 0.00 Bathroom, Land on 0.47 Acres

NONE, Parkland Beach, Alberta

On Gull lake Haven RV Marina campground lot 22 for sale!!

Located on beautiful Gull Lake AB, it's easy get away to this Haven RV campground about only 1 hour from Edmonton, and 1 hour 45 min from the Calgary. Local conveniences are located in Rimby, Ponoka and Lacombe just 25 minutes away. Gorgeous titled corner lake lot # 22 in the summer RV resort community of Family oriented resort featuring a large shower house, playground and more outdoor activities. Lot size is 40 x 55'corner lot is very large and including full hook-ups with your own 50 amp electrical meter. Water and Sewer included.Â

- Gated Community
- Quiet lake with lots of trees
  Marina Beach is one minute awayÂ
  Public beach is about 7 minutes away from the property.Â

Local variety store 1 minute from the lot. Absolutely amazing community and great people in the neighborhood. Â