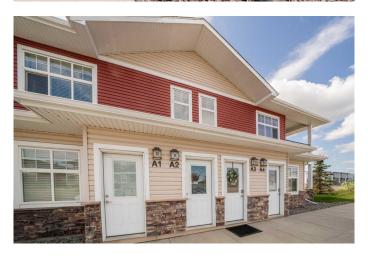

## \$244,900

2 Bedroom, 2.00 Bathroom, 1,034 sqft Residential on 0.02 Acres

Valley Ridge, Blackfalds, Alberta

UPPER LEVEL CONDO AT VALLEY CROSSING - Beautifully maintained NORTH FACING condo features an OPEN CONCEPT and EASY TO KEEP CLEAN dark cabinetry and beautiful brown laminate flooring. This development borders the popular Abbey Center, a park, walking trails and has convenient entry to Highway 2 and Highway 2A. Inside you'll find 2 BEDROOMS & 2 BATHROOMS. The primary bathroom includes an UPGRADED WALK-IN SHOWER with glass doors. There is also IN-SUITE LAUNDRY, LARGE COVERED DECK that faces the west and 2 assigned powered parking stalls right outside your door plus lots of visitor stalls. The kitchen has ample counter space with LARGE PENINSULA and cabinets that have been upgraded to soft-closures and has stainless steel appliances. This condo is very well ran and CONDO FEES are LOW at \$227.03.

#### **Exterior**

Exterior Features None

Roof Asphalt Shingle

Construction Stone, Vinyl Siding, Wood Frame

Foundation Poured Concrete