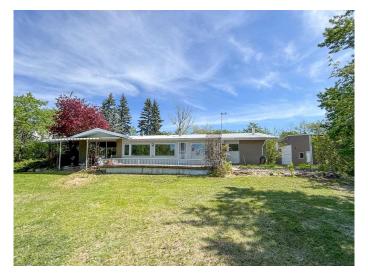

### \$599,000

3 Bedroom, 2.00 Bathroom, 2,057 sqft Residential on 2.39 Acres

NONE, Rural Red Deer County, Alberta

Enjoy the best of both worlds with this charming bungalow nestled on 2.39 acres just minutes from both Red Deer and Innisfail. Located along Highway 2 with easy access and mountain views on clear days, this peaceful acreage offers the serenity of country living without sacrificing convenience. Step inside to a spacious entryway with plenty of room for coats and boots, leading into a bright and welcoming living room. Large windows showcase the treed backyard while a cozy gas fireplace adds warmth and comfort to the space. The open kitchen features a gas stove and flows seamlessly into the dining area, perfect for hosting family gatherings and creating lasting memories.

#### Built in 1965