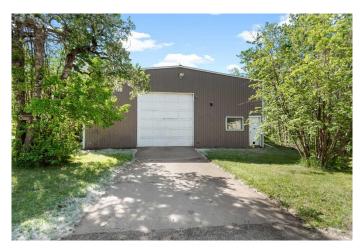

Down the hall, you'II find three bedrooms, including a spacious primary suite with its own ensuite for added privacy. Outside, the large 50x29 shop opens the door to countless possibilitiesâ€"whether you're a hobbyist, mechanic, or simply need space for storage or a business venture.