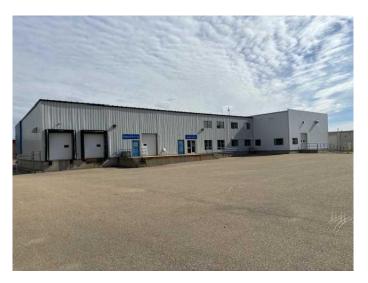

### \$2,250,000

0 Bedroom, 0.00 Bathroom, Commercial on 0.00 Acres

Riverside Light Industrial Park, Red Deer, Alberta

Centrally Located Warehouse with Office Space

Discover this exceptional warehouse ideally suited for a distribution center in the heart of Red Deer. Boasting dock-level access and expansive shelving, this facility is tailored for seamless operations. The front area features a customer reception service counter, complemented by a mezzanine offering three offices, a file room, and a staff room. With 20-foot ceilings, the warehouse provides ample vertical space for storage and maneuverability. Outside, a spacious fenced yard accommodates semi trailers, ensuring efficient loading and unloading. Centrally located in Red Deer, this warehouse enjoys convenient access to major transportation routes, enhancing logistical efficiency. Explore the potential of this well-appointed warehouse, perfectly poised to support your distribution needs.