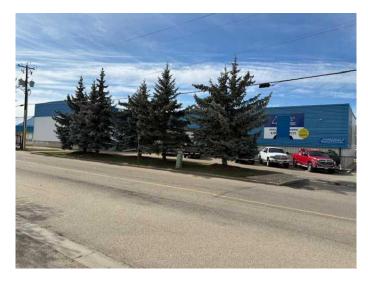

### \$2,250,000

0 Bedroom, 0.00 Bathroom, Commercial on 0.00 Acres

Riverside Light Industrial Park, Red Deer, Alberta

Centrally Located Warehouse with Office Space

Discover this exceptional warehouse ideally suited for a distribution center in the heart of Red Deer. Boasting dock-level access and expansive shelving, this facility is tailored for seamless operations. The front area features a customer reception service counter, complemented by a mezzanine offering three offices, a file room, and a staff room. With 20-foot ceilings, the warehouse provides ample vertical space for storage and maneuverability. Outside, a spacious fenced yard accommodates semi trailers, ensuring efficient loading and unloading. Centrally located in Red Deer, this warehouse enjoys convenient access to major transportation routes, enhancing logistical efficiency. Explore the potential of this well-appointed warehouse, perfectly poised to support your distribution needs.