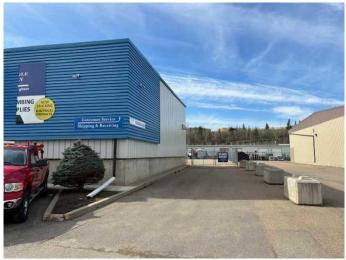

### \$2,250,000

0 Bedroom, 0.00 Bathroom, Commercial on 0.00 Acres

Riverside Light Industrial Park, Red Deer, Alberta

Centrally Located Warehouse with Office Space

Discover this exceptional warehouse ideally suited for a distribution center in the heart of Red Deer. Boasting dock-level access and expansive shelving, this facility is tailored for seamless operations. The front area features a customer reception service counter, complemented by a mezzanine offering three offices, a file room, and a staff room. With 20-foot ceilings, the warehouse provides ample vertical space for storage and maneuverability. Outside, a spacious fenced yard accommodates semi trailers, ensuring efficient loading and unloading. Centrally located in Red Deer, this warehouse enjoys convenient access to major transportation routes, enhancing logistical efficiency. Explore the potential of this well-appointed warehouse, perfectly poised to support your distribution needs.