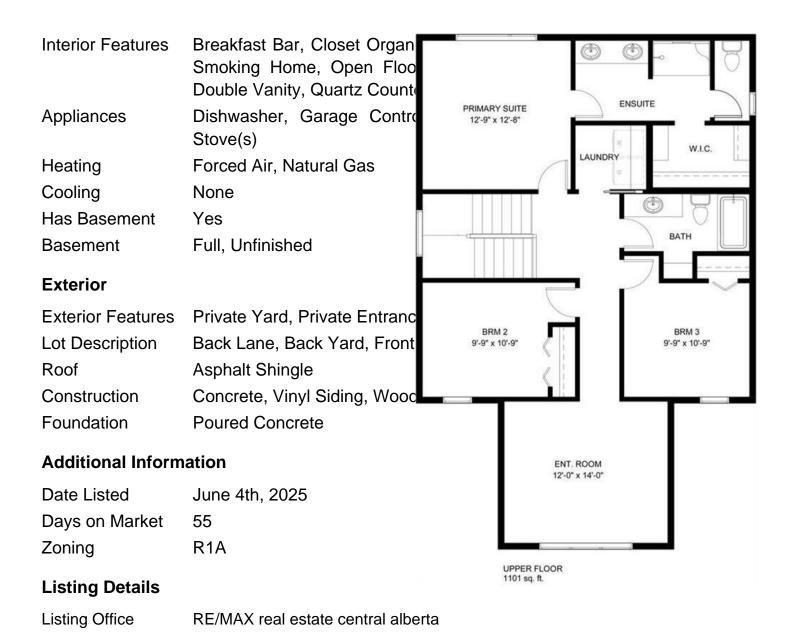

### \$569,900

3 Bedroom, 3.00 Bathroom, 1,928 sqft Residential on 0.12 Acres

Beacon Hill, Sylvan Lake, Alberta

BRAND NEW CONSTRUCTION | AUGUST POSSESSION - Situated in sought after Beacon Hill and only steps away from parks, playgrounds and schools, this modern 2 storey could be your family's next home! Built by Laebon Homes, this 2 storey Riley floorplan offers 1928 square feet above grade, a wide open floor plan filled with natural light, and modern finishes throughout. The kitchen is well appointed with two tone cabinetry, quartz counter tops, a large island with eating bar, stainless steel appliances, and a large walk-in pantry. The living area is spacious and bright with a large picture window overlooking the backyard, and the adjacent dining area offers access to the back deck through large sliding patio doors. Upstairs you'll find the spacious master bedroom suite with your own private 4 pce ensuite with his and hers sinks, shower, and a spacious walk-in closet. Two more bedrooms share a 4 pce bathroom, and you'll appreciate the convenience of upper floor laundry close to all the bedrooms. You'll love ending your day in the large bonus room, which makes the perfect space for family movie nights or a relaxing space to wind down. The attached garage is insulated, drywalled, and taped. If you need more space, the builder can complete the basement development for you, and allowances can also be provided for blinds, and a washer and dryer to make this a completely move in ready package. Poured concrete front driveway, front sod, and rear topsoil are included in the price and will be

### **Essential Information**

MLS® # A2226367 Price \$569,900

Bedrooms 3
Bathrooms 3.00
Full Baths 2
Half Baths 1

Square Footage 1,928 Acres 0.12 Year Built 2025

Type Residential

Sub-Type Detached
Style 2 Storey
Status Active