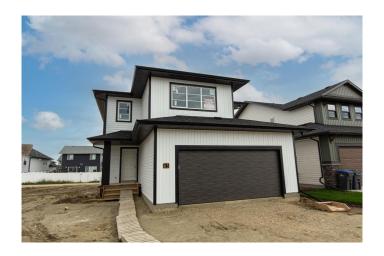

### \$569,900

3 Bedroom, 3.00 Bathroom, 1,928 sqft Residential on 0.12 Acres

Beacon Hill, Sylvan Lake, Alberta

BRAND NEW CONSTRUCTION | AUGUST POSSESSION - Situated in sought after Beacon Hill and only steps away from parks, playgrounds and schools, this modern 2 storey could be your family's next home! Built by Laebon Homes, this 2 storey Riley floorplan offers 1928 square feet above grade, a wide open floor plan filled with natural light, and modern finishes throughout. The kitchen is well appointed with two tone cabinetry, quartz counter tops, a large island with eating bar, stainless steel appliances, and a large walk-in pantry. The living area is spacious and bright with a large picture window overlooking the backyard, and the adjacent dining area offers access to the back deck through large sliding patio doors. Upstairs you'll find the spacious master bedroom suite with your own private 4 pce ensuite with his and hers sinks, shower, and a spacious walk-in closet. Two more bedrooms share a 4 pce bathroom, and you'll appreciate the convenience of upper floor laundry close to all the bedrooms. You'll love ending your day in the large bonus room, which makes the perfect space for family movie nights or a relaxing space to wind down. The attached garage is insulated, drywalled, and taped. If you need more space, the builder can complete the basement development for you, and allowances can also be provided for blinds, and a washer and dryer to make this a completely move in ready package. Poured concrete front driveway, front sod, and rear topsoil are included in the price and will be