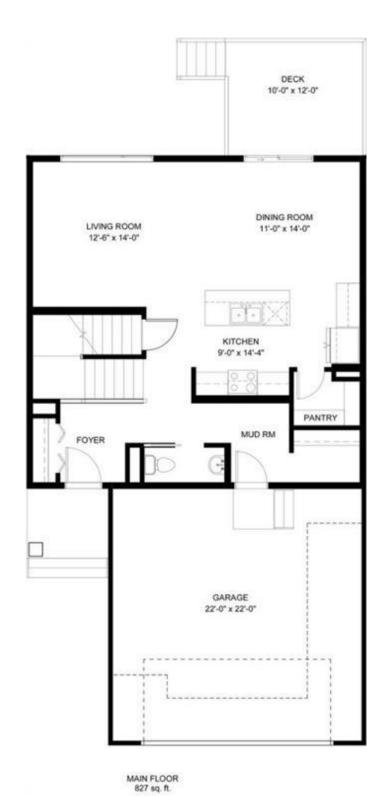

### \$569,900

3 Bedroom, 3.00 Bathroom, 1,928 sqft Residential on 0.12 Acres

Beacon Hill, Sylvan Lake, Alberta

BRAND NEW CONSTRUCTION | AUGUST POSSESSION - Situated in sought after Beacon Hill and only steps away from parks, playgrounds and schools, this modern 2 storey could be your family's next home! Built by Laebon Homes, this 2 storey Riley floorplan offers 1928 square feet above grade, a wide open floor plan filled with natural light, and modern finishes throughout. The kitchen is well appointed with two tone cabinetry, quartz counter tops, a large island with eating bar, stainless steel appliances, and a large walk-in pantry. The living area is spacious and bright with a large picture window overlooking the backyard, and the adjacent dining area offers access to the back deck through large sliding patio doors. Upstairs you'll find the spacious master bedroom suite with your own private 4 pce ensuite with his and hers sinks, shower, and a spacious walk-in closet. Two more bedrooms share a 4 pce bathroom, and you'll appreciate the convenience of upper floor laundry close to all the bedrooms. You'll love ending your day in the large bonus room, which makes the perfect space for family movie nights or a relaxing space to wind down. The attached garage is insulated, drywalled, and taped. If you need more space, the builder can complete the basement development for you, and allowances can also be provided for blinds, and a washer and dryer to make this a completely move in ready package. Poured concrete front driveway, front sod, and rear topsoil are included in the price and will be

### **Essential Information**

MLS® # A2226367 Price \$569,900

Bedrooms 3
Bathrooms 3.00
Full Baths 2
Half Baths 1

Square Footage 1,928 Acres 0.12 Year Built 2025

Type Residential

Sub-Type Detached
Style 2 Storey
Status Active