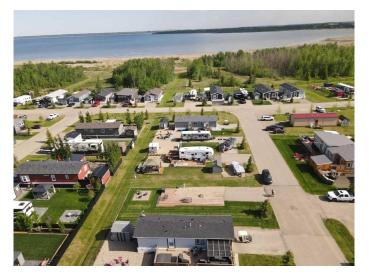

## \$119,900

0 Bedroom, 0.00 Bathroom, Land on 0.10 Acres

Sandy Point, Rural Lacombe County, Alberta

Welcome to Sandy Pointâ€"a fantastic destination to claim your very own lake lot this summer! This spacious lot boasts a large wrap-around deck, perfect for parking your RV and enjoying the outdoors. The neighborhood is warm and welcoming, creating a strong sense of community.

Sandy Point Resort is conveniently located near Bentley, Lacombe, and Sylvan Lake, offering easy access to local amenities, fresh produce from nearby greenhouses, and U-Pick berry farms. This stunning gated community features a variety of perks, including a community gazebo with a fire pit, showers, bathrooms, laundry facilities, playgrounds, and a short walk or golf cart ride to the picturesque Sandy Point Beach.

Beyond the resort, you'II find fantastic off-site amenities, such as a driving range, gated storage compound, community garden, convenience store, marina with gas and propane services, a seasonal restaurant with a rooftop patio, and an exciting new 12-hole golf course set to open soon. Don't miss this incredible opportunity to own a lake lot in one of Alberta's most sought-after resort destinations!