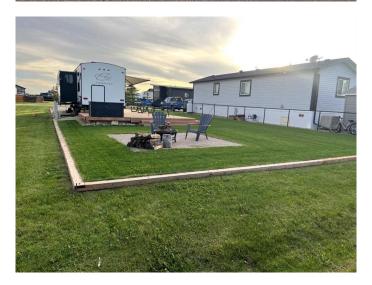

## \$119,900

0 Bedroom, 0.00 Bathroom, Land on 0.10 Acres

Sandy Point, Rural Lacombe County, Alberta

Welcome to Sandy Pointâ€"a fantastic destination to claim your very own lake lot this summer! This spacious lot boasts a large wrap-around deck, perfect for parking your RV and enjoying the outdoors. The neighborhood is warm and welcoming, creating a strong sense of community.

#### **Exterior**

Exterior Features Fire Pit

Lot Description Rectangular Lot