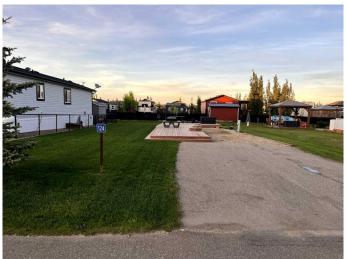

## \$119,900

0 Bedroom, 0.00 Bathroom, Land on 0.10 Acres

Sandy Point, Rural Lacombe County, Alberta

Welcome to Sandy Pointâ€"a fantastic destination to claim your very own lake lot this summer! This spacious lot boasts a large wrap-around deck, perfect for parking your RV and enjoying the outdoors. The neighborhood is warm and welcoming, creating a strong sense of community.

#### **Exterior**

Exterior Features Fire Pit

Lot Description Rectangular Lot

### **Additional Information**

Date Listed June 2nd, 2025

Days on Market 58

Zoning R-RVR