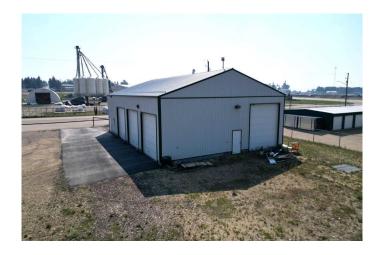

## \$475,000

0 Bedroom, 0.00 Bathroom, Commercial on 1.16 Acres

NONE, Bentley, Alberta

Looking for a great shop AND lot? Look no further ~ located in the town of Bentley ~ just between Highway 12 and 12A, on a 1.16 acre lot complete with a 42 x 62 shop. The shop has 16' walls, 3 x 12'x12' overhead doors at the front; all 3 were framed at time of build to accommodate 14' high doors. There is one 12' x14' overhead door on the West side of the building. Customers can wait in the fover that is complete with a 2pcs bathroom. The office that looks into the foyer is 8' x 13' with great access to the main shop, or the 13' x 15' back storage room with another 2 pcs staff bathroom. Above the foyer, office and back storage is a 14' x 41' mezzanine that is great for storage and parts. The office/mezzanine was framed in a way that it could be taken out for one big open shop ~ you decide! Â About half of the lot has a good gravel base for parking in all weather, the rest or back half of the lot is sandy clay. The building was built in 2006 has a floor drain that has a separator so that no oils will go into the sewer. A Immediate possession is available. Phase one environmental site assessment has been completed.