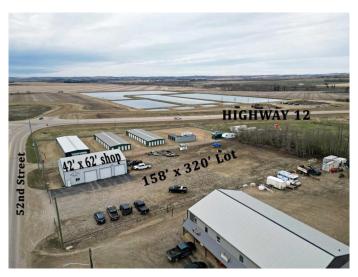

## \$475,000

0 Bedroom, 0.00 Bathroom, Commercial on 1.16 Acres

NONE, Bentley, Alberta

Looking for a great shop AND lot? Look no further ~ located in the town of Bentley ~ just between Highway 12 and 12A, on a 1.16 acre lot complete with a 42 x 62 shop. The shop has 16' walls, 3 x 12'x12' overhead doors at the front; all 3 were framed at time of build to accommodate 14' high doors. There is one 12' x14' overhead door on the West side of the building. Customers can wait in the fover that is complete with a 2pcs bathroom. The office that looks into the foyer is 8' x 13' with great access to the main shop, or the 13' x 15' back storage room with another 2 pcs staff bathroom. Above the foyer, office and back storage is a 14' x 41' mezzanine that is great for storage and parts. The office/mezzanine was framed in a way that it could be taken out for one big open shop ~ you decide! Â About half of the lot has a good gravel base for parking in all weather, the rest or back half of the lot is sandy clay. The building was built in 2006 has a floor drain that has a separator so that no oils will go into the sewer. A Immediate possession is available. Phase one environmental site assessment has been completed.