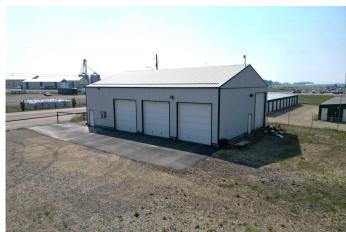

## \$475,000

0 Bedroom, 0.00 Bathroom, Commercial on 1.16 Acres

NONE, Bentley, Alberta

Looking for a great shop AND lot? Look no further ~ located in the town of Bentley ~ just between Highway 12 and 12A, on a 1.16 acre lot complete with a 42 x 62 shop. The shop has 16' walls, 3 x 12'x12' overhead doors at the front; all 3 were framed at time of build to accommodate 14' high doors. There is one 12' x14' overhead door on the West side of the building. Customers can wait in the fover that is complete with a 2pcs bathroom. The office that looks into the foyer is 8' x 13' with great access to the main shop, or the 13' x 15' back storage room with another 2 pcs staff bathroom. Above the foyer, office and back storage is a 14' x 41' mezzanine that is great for storage and parts. The office/mezzanine was framed in a way that it could be taken out for one big open shop ~ you decide! Â About half of the lot has a good gravel base for parking in all weather, the rest or back half of the lot is sandy clay. The building was built in 2006 has a floor drain that has a separator so that no oils will go into the sewer. A Immediate possession is available. Phase one environmental site assessment has been completed.