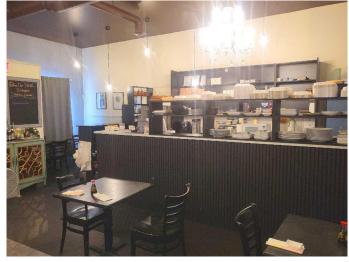

### \$390,000

0 Bedroom, 0.00 Bathroom, Commercial on 0.00 Acres

NONE, Red Deer, Alberta

\*The address is not real for the confidentiality. This is a rare opportunity to acquire a well-established, fully licensed restaurant located just 20 minutes from Red Deer, with seating for 40 guests. The business currently generates over \$600,000 in annual sales, with strong financial performance and projected revenue expected to exceed \$800,000 next year. Significant growth potential exists through extended hours (currently closed Mondays) and by adding delivery services, as the restaurant is not yet partnered with Door Dash, Uber Eats, or SkipTheDishes. The premises feature a very affordable lease at only \$1,980 per month, or \$18 per square foot, making this an ideal opportunity for owner-operators or investors seeking a solid cash-flowing business in a growing market.