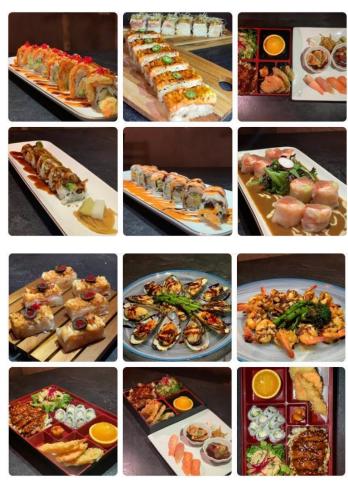

### \$390,000

0 Bedroom, 0.00 Bathroom, Commercial on 0.00 Acres

NONE, Red Deer, Alberta

\*The address is not real for the confidentiality. This is a rare opportunity to acquire a well-established, fully licensed restaurant located just 20 minutes from Red Deer, with seating for 40 guests. The business currently generates over \$600,000 in annual sales, with strong financial performance and projected revenue expected to exceed \$800,000 next year. Significant growth potential exists through extended hours (currently closed Mondays) and by adding delivery services, as the restaurant is not yet partnered with Door Dash, Uber Eats, or SkipTheDishes. The premises feature a very affordable lease at only \$1,980 per month, or \$18 per square foot, making this an ideal opportunity for owner-operators or investors seeking a solid cash-flowing business in a growing market.