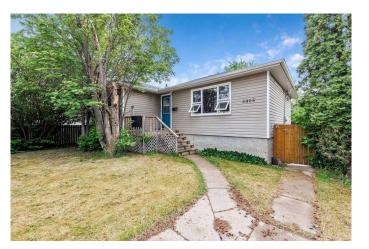

# \$330,000 - 5405 38 Street, Red Deer

MLS® #A2228436

# \$330,000

4 Bedroom, 2.00 Bathroom, 921 sqft Residential on 0.14 Acres

West Park, Red Deer, Alberta

This West Park home has great potential as a starter home or revenue property. Located in a mature, family oriented neighborhood ,close to schools, nearby shopping and community recreational area all on a large lot with potential for a garage. This home offers two bedrooms on the the main level , large living room with lots of natural light and basement development including family room, two bedrooms and much more. You will want to see this one for yourself.