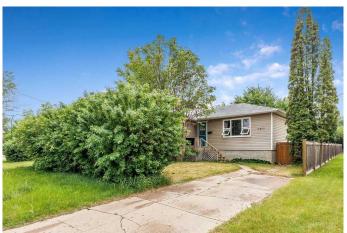

# \$330,000

4 Bedroom, 2.00 Bathroom, 921 sqft Residential on 0.14 Acres

West Park, Red Deer, Alberta

This West Park home has great potential as a starter home or revenue property. Located in a mature, family oriented neighborhood ,close to schools, nearby shopping and community recreational area all on a large lot with potential for a garage. This home offers two bedrooms on the the main level , large living room with lots of natural light and basement development including family room, two bedrooms and much more. You will want to see this one for yourself.

#### **Exterior**

Exterior Features Private Yard

Lot Description Standard Shaped Lot

Roof Asphalt Shingle

Construction Concrete

Foundation Poured Concrete