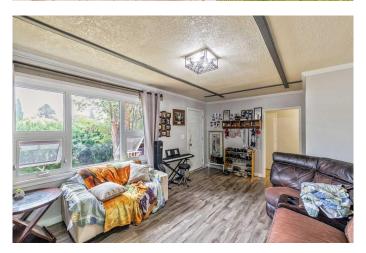

# \$330,000

4 Bedroom, 2.00 Bathroom, 921 sqft Residential on 0.14 Acres

West Park, Red Deer, Alberta

This West Park home has great potential as a starter home or revenue property. Located in a mature, family oriented neighborhood ,close to schools, nearby shopping and community recreational area all on a large lot with potential for a garage. This home offers two bedrooms on the the main level , large living room with lots of natural light and basement development including family room, two bedrooms and much more. You will want to see this one for yourself.

#### Interior

Interior Features See Remarks
Appliances Range Hood

Heating Forced Air, Natural Gas

Cooling None Has Basement Yes

Basement Finished, Full