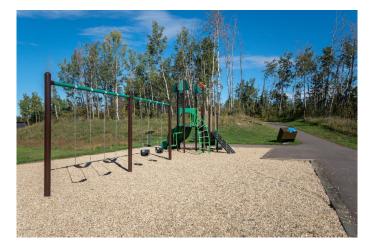

#### \$180,000

0 Bedroom, 0.00 Bathroom, Land on 1.25 Acres

Burbank Heights, Rural Lacombe County, Alberta

Welcome to your dream location! Only 4 of these 1.25-acre lots remain, nested alongside the serene ambiance of the Red Deer and Blindman Rivers. Discover the perfect escape enveloped by nature just minutes from Red Deer and Blackfalds! Build your dream home in the perfect location, with the builder of your choice. Take this opportunity to pick everything out for your ideal home, from the floor plan to the finishes and fixtures. Explore the nature trails surrounding the subdivision, savor the fresh air and enjoy the open space all around. A playground is just a few steps away from your doorstep, the perfect spot for kids to run and play and enjoy getting back to nature. With such a small community, you can get to know your neighbours and feel comfortable and secure in your new home. Convenience is key, with a quick commute to Red Deer. Blackfalds, or Lacombe, giving you the benefit of life on an acreage without the long drive to town. Seller is offering financing – on approved credit.