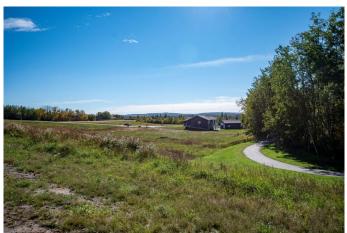

#### \$180,000

0 Bedroom, 0.00 Bathroom, Land on 1.25 Acres

Burbank Heights, Rural Lacombe County, Alberta

Welcome to your dream location! Only 4 of these 1.25-acre lots remain, nested alongside the serene ambiance of the Red Deer and Blindman Rivers. Discover the perfect escape enveloped by nature just minutes from Red Deer and Blackfalds! Build your dream home in the perfect location, with the builder of your choice. Take this opportunity to pick everything out for your ideal home, from the floor plan to the finishes and fixtures. Explore the nature trails surrounding the subdivision, savor the fresh air and enjoy the open space all around. A playground is just a few steps away from your doorstep, the perfect spot for kids to run and play and enjoy getting back to nature. With such a small community, you can get to know your neighbours and feel comfortable and secure in your new home. Convenience is key, with a quick commute to Red Deer. Blackfalds, or Lacombe, giving you the benefit of life on an acreage without the long drive to town. Seller is offering financing – on approved credit.