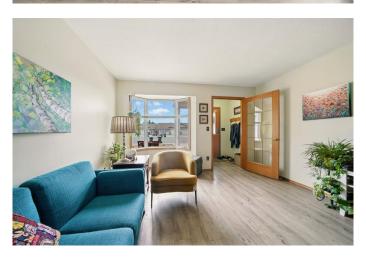

Inside, you'll find two generously sized bedrooms and a large bathroom featuring a walk-in shower with built-in seat, heated tile floors, and a spacious vanity with tons of storage. The kitchen is bright and functional with a ceramic tile backsplash and a large peninsulaâ€"perfect for baking or entertaining.

Stylish vinyl plank flooring runs throughout the home, adding warmth and durability. Additional highlights include ample storage, shingles replaced 5 years ago, and a 10-year-old furnace for peace of mind.