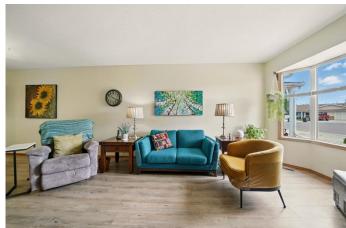

Inside, you'll find two generously sized bedrooms and a large bathroom featuring a walk-in shower with built-in seat, heated tile floors, and a spacious vanity with tons of storage. The kitchen is bright and functional with a ceramic tile backsplash and a large peninsulaâ€"perfect for baking or entertaining.

Stylish vinyl plank flooring runs throughout the home, adding warmth and durability. Additional highlights include ample storage, shingles replaced 5 years ago, and a 10-year-old furnace for peace of mind.