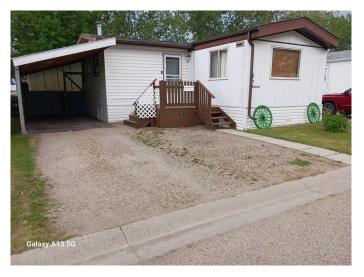

#### \$62,500

2 Bedroom, 2.00 Bathroom, 924 sqft Mobile on 0.00 Acres

Westwood, Innisfail, Alberta

Big value with even bigger potential. A 1978 Fleetwood mobile home in Westwood manufactured mobile home park. The mobile home measured up to be 14'x66', solid, clean, well built addition with wood burning stove measured up to be 16'x12', east facing front, freshly painted deck is 8'x8', back deck facing south west is 12'6"x 11'6", carport measured up to be 19'4"x 9'10", back porch measured 11'x8", garden shed #1 is 12'x8', garden shed #2 is 10'x8', 3rd garden shed is oddly cool and round. Newer refrigerator, newer stove, newer washing machine, newer stick and peel linoleum in kitchen, living room has carpet. The primary bedroom offers a cheater door to a 4 piece bath, bedroom #2 has it's own 3 piece ensuite and most windows upgraded over the years to a vinyl window. If you're looking for affortable living that has a little extra square footage and you get a carport, numerous sheds, 2 decks, fenced yard and the wonderful small town feel of Innisfail, Alberta, then you should look at this home. Home needs shingles, pet friendly park with park approval. Seller is in a great position to accomodate a buyer's quick possession. Current pad rent will be approximately \$705/month and includes garbage, sewer, water, park care and upkeep. Home is ideal for young peoples starting out, perfect place to retire or if you just need to bounce into a new atmosphere with new surroundings this might be where you want to be.