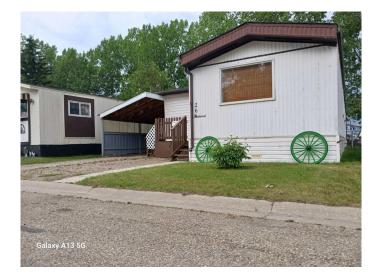

#### \$62,500

2 Bedroom, 2.00 Bathroom, 924 sqft Mobile on 0.00 Acres

Westwood, Innisfail, Alberta

Big value with even bigger potential. A 1978 Fleetwood mobile home in Westwood manufactured mobile home park. The mobile home measured up to be 14'x66', solid, clean, well built addition with wood burning stove measured up to be 16'x12', east facing front, freshly painted deck is 8'x8', back deck facing south west is 12'6"x 11'6", carport measured up to be 19'4"x 9'10", back porch measured 11'x8", garden shed #1 is 12'x8', garden shed #2 is 10'x8', 3rd garden shed is oddly cool and round. Newer refrigerator, newer stove, newer washing machine, newer stick and peel linoleum in kitchen, living room has carpet. The primary bedroom offers a cheater door to a 4 piece bath, bedroom #2 has it's own 3 piece ensuite and most windows upgraded over the years to a vinyl window. If you're looking for affortable living that has a little extra square footage and you get a carport, numerous sheds, 2 decks, fenced yard and the wonderful small town feel of Innisfail, Alberta, then you should look at this home. Home needs shingles, pet friendly park with park approval. Seller is in a great position to accomodate a buyer's quick possession. Current pad rent will be approximately \$705/month and includes garbage, sewer, water, park care and upkeep. Home is ideal for young peoples starting out, perfect place to retire or if you just need to bounce into a new atmosphere with new surroundings this might be where you want to be.