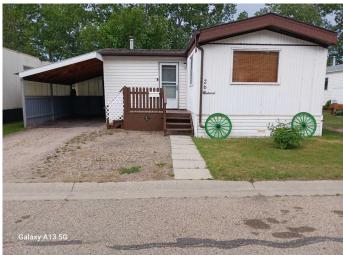

#### \$62,500

2 Bedroom, 2.00 Bathroom, 924 sqft Mobile on 0.00 Acres

Westwood, Innisfail, Alberta

Big value with even bigger potential. A 1978 Fleetwood mobile home in Westwood manufactured mobile home park. The mobile home measured up to be 14'x66', solid, clean, well built addition with wood burning stove measured up to be 16'x12', east facing front, freshly painted deck is 8'x8', back deck facing south west is 12'6"x 11'6", carport measured up to be 19'4"x 9'10", back porch measured 11'x8", garden shed #1 is 12'x8', garden shed #2 is 10'x8', 3rd garden shed is oddly cool and round. Newer refrigerator, newer stove, newer washing machine, newer stick and peel linoleum in kitchen, living room has carpet. The primary bedroom offers a cheater door to a 4 piece bath, bedroom #2 has it's own 3 piece ensuite and most windows upgraded over the years to a vinyl window. If you're looking for affortable living that has a little extra square footage and you get a carport, numerous sheds, 2 decks, fenced yard and the wonderful small town feel of Innisfail, Alberta, then you should look at this home. Home needs shingles, pet friendly park with park approval. Seller is in a great position to accomodate a buyer's quick possession. Current pad rent will be approximately \$705/month and includes garbage, sewer, water, park care and upkeep. Home is ideal for young peoples starting out, perfect place to retire or if you just need to bounce into a new atmosphere with new surroundings this might be where you want to be.