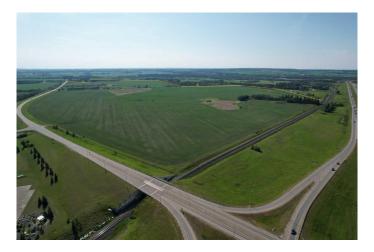

# \$6,222,228 - On Township Road 381, Rural Red Deer County

MLS® #A2232274

\$6,222,228

0 Bedroom, 0.00 Bathroom, Commercial on 400.75 Acres

NONE, Rural Red Deer County, Alberta

Prime investment opportunity awaits. Nestled in the heart of Red Deer County, This expansive 400.75 +/- acre property, perfectly situated adjacent to the QE2 Highway and neighboring city limits, represents limitless potential. Comprising five strategically placed titled parcels just north of the Red Deer County office and the Crossroads Church, this land is poised for remarkable transformation. Whether you are an ambitious farmer looking to grow your agricultural pursuits or a visionary developer eager to embark on a pioneering project, this property offers an ideal backdrop. Currently zoned for agricultural use, the land is part of the "C&E Trail Area Structure Plan," promising substantial appreciation due to its proximity to urban development. The property boasts flat topography and ensuring a streamlined process for future projects. Additionally, it features fertile #2 soil, making it an excellent addition to any agricultural portfolio. With convenient access to essential amenities, the Westpark subdivision, Red Deer Polytechnic, and the QE2 Highway, this property is not just a piece of land but a gateway to a multitude of possibilities. Plus, it is currently leased for the cropping year of 2025, providing immediate income potential. This is more than just land; it's an opportunity to craft the future. Don't miss out on the chance to turn this blank canvas into your masterpiece.