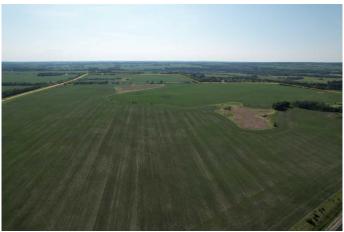

# \$6,222,228 - On Township Road 381, Rural Red Deer County

MLS® #A2232274

\$6,222,228

0 Bedroom, 0.00 Bathroom, Commercial on 400.75 Acres

NONE, Rural Red Deer County, Alberta

Prime investment opportunity awaits. Nestled in the heart of Red Deer County, This expansive 400.75 +/- acre property, perfectly situated adjacent to the QE2 Highway and neighboring city limits, represents limitless potential. Comprising five strategically placed titled parcels just north of the Red Deer County office and the Crossroads Church, this land is poised for remarkable transformation. Whether you are an ambitious farmer looking to grow your agricultural pursuits or a visionary developer eager to embark on a pioneering project, this property offers an ideal backdrop. Currently zoned for agricultural use, the land is part of the "C&E Trail Area Structure Plan," promising substantial appreciation due to its proximity to urban development. The property boasts flat topography and ensuring a streamlined process for future projects. Additionally, it features fertile #2 soil, making it an excellent addition to any agricultural portfolio. With convenient access to essential amenities, the Westpark subdivision, Red Deer Polytechnic, and the QE2 Highway, this property is not just a piece of land but a gateway to a multitude of possibilities. Plus, it is currently leased for the cropping year of 2025, providing immediate income potential. This is more than just land; it's an opportunity to craft the future. Don't miss out on the chance to turn this blank canvas into your masterpiece.