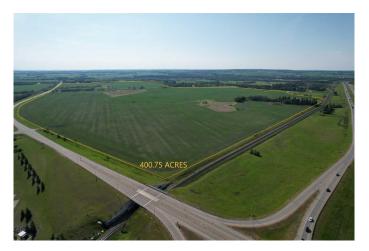

# \$6,222,228 - On Township Road 381, Rural Red Deer County

MLS® #A2232274

\$6,222,228

0 Bedroom, 0.00 Bathroom, Commercial on 400.75 Acres

NONE, Rural Red Deer County, Alberta

Prime investment opportunity awaits. Nestled in the heart of Red Deer County, This expansive 400.75 +/- acre property, perfectly situated adjacent to the QE2 Highway and neighboring city limits, represents limitless potential. Comprising five strategically placed titled parcels just north of the Red Deer County office and the Crossroads Church, this land is poised for remarkable transformation. Whether you are an ambitious farmer looking to grow your agricultural pursuits or a visionary developer eager to embark on a pioneering project, this property offers an ideal backdrop. Currently zoned for agricultural use, the land is part of the "C&E Trail Area Structure Plan," promising substantial appreciation due to its proximity to urban development. The property boasts flat topography and ensuring a streamlined process for future projects. Additionally, it features fertile #2 soil, making it an excellent addition to any agricultural portfolio. With convenient access to essential amenities, the Westpark subdivision, Red Deer Polytechnic, and the QE2 Highway, this property is not just a piece of land but a gateway to a multitude of possibilities. Plus, it is currently leased for the cropping year of 2025, providing immediate income potential. This is more than just land; it's an opportunity to craft the future. Don't miss out on the chance to turn this blank canvas into your masterpiece.