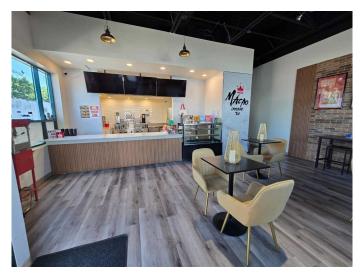

#### \$4,500

0 Bedroom, 0.00 Bathroom, Commercial on 0.00 Acres

South Hill, Red Deer, Alberta

This 1,210 SF unit, located on the South Hill, is available for sub-lease. The unit features a front retail area, a built-in counter with an area behind the counter that has two sinks, one office, a back prep area with another sink, a storage room, and one washroom. This unit was built out for beverage service with high end finishing throughout, and the location offers excellent visibility from 50th (Gaetz) Avenue. Neighbouring businesses include Popeye's Supplements, Arrae Patisserie, Tribe Beauty Salon, and Papa John's.