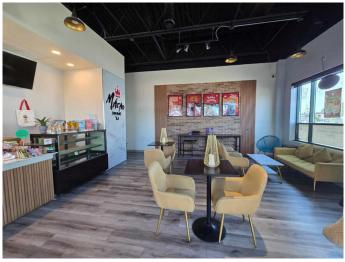

#### \$4,500

0 Bedroom, 0.00 Bathroom, Commercial on 0.00 Acres

South Hill, Red Deer, Alberta

This 1,210 SF unit, located on the South Hill, is available for sub-lease. The unit features a front retail area, a built-in counter with an area behind the counter that has two sinks, one office, a back prep area with another sink, a storage room, and one washroom. This unit was built out for beverage service with high end finishing throughout, and the location offers excellent visibility from 50th (Gaetz) Avenue. Neighbouring businesses include Popeye's Supplements, Arrae Patisserie, Tribe Beauty Salon, and Papa John's.