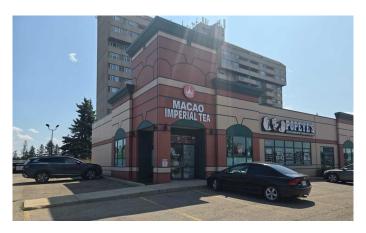

#### \$4,500

0 Bedroom, 0.00 Bathroom, Commercial on 0.00 Acres

South Hill, Red Deer, Alberta

This 1,210 SF unit, located on the South Hill, is available for sub-lease. The unit features a front retail area, a built-in counter with an area behind the counter that has two sinks, one office, a back prep area with another sink, a storage room, and one washroom. This unit was built out for beverage service with high end finishing throughout, and the location offers excellent visibility from 50th (Gaetz) Avenue. Neighbouring businesses include Popeye's Supplements, Arrae Patisserie, Tribe Beauty Salon, and Papa John's.