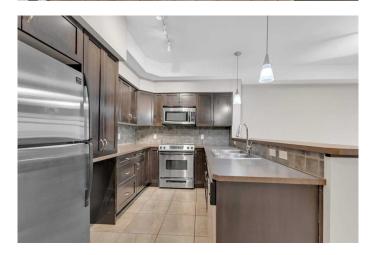

## Interior

Interior Features Breakfast Bar, Closet Organizers, Laminate Counters, Open Floorplan

Appliances Dishwasher, Electric Range, Microwave Hood Fan, Refrigerator,

Washer/Dryer Stacked, Window Coverings