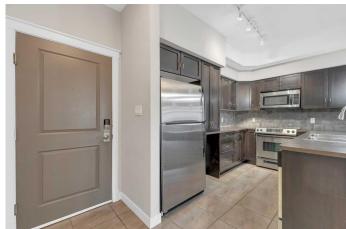

## Interior

Interior Features Breakfast Bar, Closet Organizers, Laminate Counters, Open Floorplan

Appliances Dishwasher, Electric Range, Microwave Hood Fan, Refrigerator,

Washer/Dryer Stacked, Window Coverings