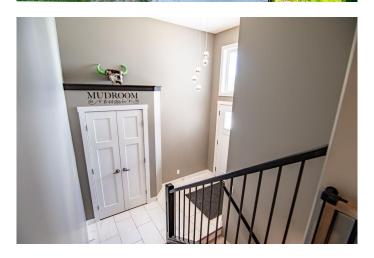

Step inside to a stylish tiled front entry that leads to a beautifully finished upper level, where you'II find luxury vinyl plank flooring flowing through the open-concept living room, dining area, and kitchen. The chef-inspired kitchen boasts elegant white cabinetry, sleek quartz countertops, a pantry, and comes fully equipped with stainless steel appliances. The adjacent dining area includes access to a 12' x 12' rear deck, perfect for entertaining or enjoying the southern sun.

Enjoy the open sightlines from the kitchen to the bright living room, highlighted by a striking tray ceiling that adds architectural interest and height. The primary suite offers a private retreat with double closets and a luxurious 4-piece ensuite featuring quartz countertops and a tiled tub surround.