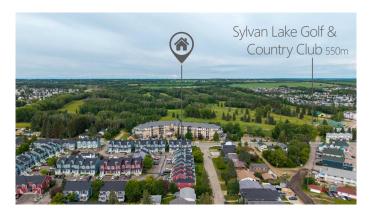

# \$250,000

2 Bedroom, 2.00 Bathroom, 920 sqft Residential on 0.00 Acres

Downtown, Sylvan Lake, Alberta

Investment opportunity in the heart of SYLVAN LAKE, ALBERTA, a fast-growing lakeside community. Either you live in it or have it rented out, you are in a win win situation. This 2 bedroom 2 bath home is designed for comfort, privacy, and efficient design. Located on the main floor with over 900 sq ft of living space. Dining room, living room and kitchen form a continuous open space, ideal for maximizing natural light and fresh air coming from the patio. South facing front porch for sun and north for the shade. Only few steps from the lake, how can you be wrong. Call your favorite Realtor for a showing. Long term Tenants leaving end of July 2025.

# **Community Information**

502, 5220 50a Avenue Address

Subdivision Downtown City Sylvan Lake

County **Red Deer County** 

Province Alberta Postal Code T4S 1E5