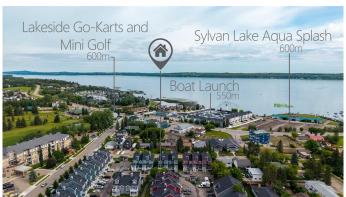

# \$250,000

2 Bedroom, 2.00 Bathroom, 920 sqft Residential on 0.00 Acres

Downtown, Sylvan Lake, Alberta

Investment opportunity in the heart of SYLVAN LAKE, ALBERTA, a fast-growing lakeside community. Either you live in it or have it rented out, you are in a win win situation. This 2 bedroom 2 bath home is designed for comfort, privacy, and efficient design. Located on the main floor with over 900 sq ft of living space. Dining room, living room and kitchen form a continuous open space, ideal for maximizing natural light and fresh air coming from the patio. South facing front porch for sun and north for the shade. Only few steps from the lake, how can you be wrong. Call your favorite Realtor for a showing. Long term Tenants leaving end of July 2025.

# **Community Information**

502, 5220 50a Avenue Address

Subdivision Downtown City Sylvan Lake

County **Red Deer County** 

Province Alberta Postal Code T4S 1E5