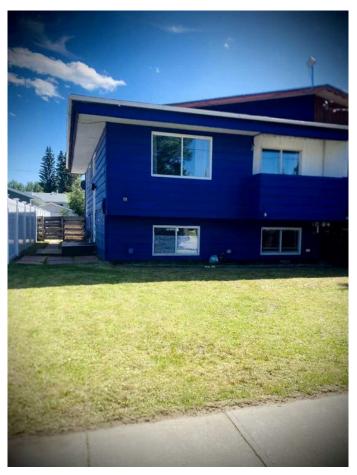

# \$298,900

6 Bedroom, 2.00 Bathroom, 989 sqft Residential on 0.10 Acres

Downtown, Sylvan Lake, Alberta

New Flooring and paint - The possibilities are endless with this 6 bedroom, 2 bath duplex with large fenced yard. Big bright windows in this open home with a front balcony and rear deck! The well appointed kitchen (open to the living & dining rooms) has ample cabinets and counter space with a pantry and storage closet. Located in the heart of Town and great walkability to schools, playgrounds, downtown, beach and shopping. Good value and a great affordable home for a larger family!

## **Exterior**

Exterior Features Balcony

Lot Description Back Yard

Roof Asphalt Shingle

Construction Wood Frame, Shingle Siding, Wood Siding

Foundation Wood