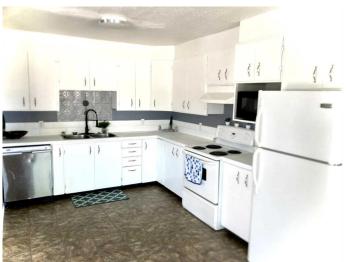

# \$298,900

6 Bedroom, 2.00 Bathroom, 989 sqft Residential on 0.10 Acres

Downtown, Sylvan Lake, Alberta

New Flooring and paint - The possibilities are endless with this 6 bedroom, 2 bath duplex with large fenced yard. Big bright windows in this open home with a front balcony and rear deck! The well appointed kitchen (open to the living & dining rooms) has ample cabinets and counter space with a pantry and storage closet. Located in the heart of Town and great walkability to schools, playgrounds, downtown, beach and shopping. Good value and a great affordable home for a larger family!

#### Interior

Interior Features Open Floorplan

Appliances Dishwasher, Refrigerator, Window Coverings, Stove(s)

Heating Forced Air, Natural Gas

Cooling None
Has Basement Yes

Basement Finished, Full