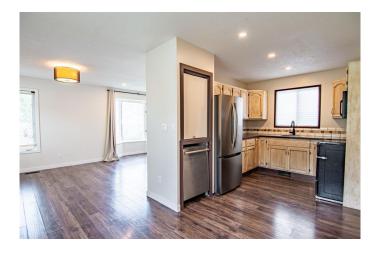

## \$329,000

3 Bedroom, 2.00 Bathroom, 847 sqft Residential on 0.08 Acres

Rosedale Estates, Red Deer, Alberta

Attention first-time buyers and savvy investors! This charming 3 bedroom, 1.5 bathroom home is located in the highly sought-after southeast area of Red Deer. The bright main floor offers an updated kitchen, cozy dining area, and spacious living roomâ€"perfect for everyday living and entertaining. Upstairs features two bedrooms with new flooring and a beautifully renovated full bathroom. The third level offers even more living space with a third bedroom, a half bath, and a versatile flex areaâ€"ideal for a home office or playroom with a seperate entrance. The lower level is fully developed with a generous rec room and a laundry area. Fully fenced yard includes a shed, deck and parking space. A great opportunity to own a move-in-ready home in a fantastic neighborhood!

### Interior

Interior Features See Remarks

Appliances Dishwasher, Dryer, Electric Stove, Microwave Hood Fan, Refrigerator,

Washer

Heating Forced Air

Cooling None

Has Basement Yes

Basement Finished, Full