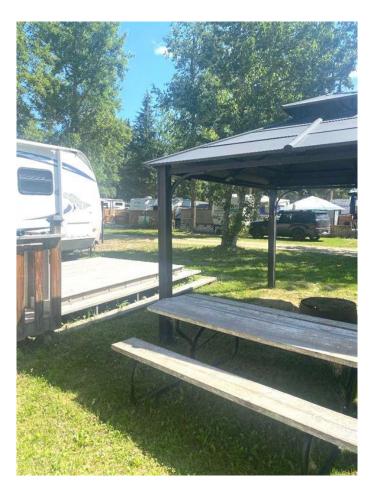

#### \$4,000

0 Bedroom, 0.00 Bathroom, Land on 0.04 Acres

NONE, Parkland Beach, Alberta

Parkland RV Resort on the shores of Gull Lake - Turnkey Set-up.

Start making memories at Parkland RV Resort, perfectly situated beside Jorgy's HotSpot and the Marine on the shores of Gull Lake. This annual lease includes everything you need for a relaxing summer retreat â€" just show up and enjoy. 2010 Keystone Outback RV with 2 slides and awning in excellent condition â€" sleeps up to 9 comfortably. Spacious gazebo (netting/curtain included) for shaded gatherings. Firepit for cozy evenings under the stars, handy garden shed with an extra fridge, lean-to stocked with firewood to keep the campfire going. \$32,500.00 for all chattels in package. Registration with the Park Manager is required. Don't miss your chance to secure a seasonal getaway a short walk from the lake - Great for young families, grandparents with grandkids, or anyone who loves s'mores and sunsets. Electric meter billed to owner at end of year. Water/Sewer/electric hookups.