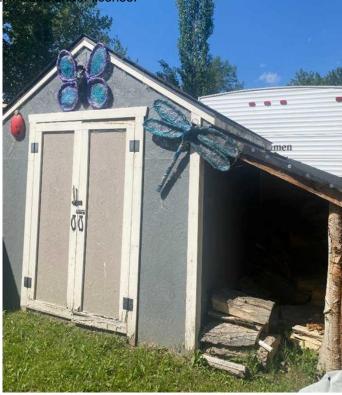

#### \$4,000

0 Bedroom, 0.00 Bathroom, Land on 0.04 Acres

NONE, Parkland Beach, Alberta

Parkland RV Resort on the shores of Gull Lake - Turnkey Set-up.

Start making memories at Parkland RV Resort, perfectly situated beside Jorgy's HotSpot and the Marine on the shores of Gull Lake. This annual lease includes everything you need for a relaxing summer retreat â€" just show up and enjoy. 2010 Keystone Outback RV with 2 slides and awning in excellent condition â€" sleeps up to 9 comfortably. Spacious gazebo (netting/curtain included) for shaded gatherings. Firepit for cozy evenings under the stars, handy garden shed with an extra fridge, lean-to stocked with firewood to keep the campfire going. \$32,500.00 for all chattels in package. Registration with the Park Manager is required. Don't miss your chance to secure a seasonal getaway a short walk from the lake - Great for young families, grandparents with grandkids, or anyone who loves s'mores and sunsets. Electric meter billed to owner at end of year. Water/Sewer/electric hookups.