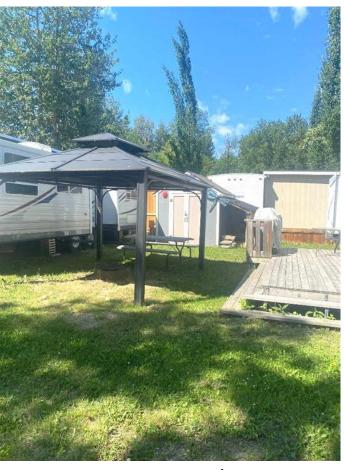

#### \$4,000

0 Bedroom, 0.00 Bathroom, Land on 0.04 Acres

NONE, Parkland Beach, Alberta

Parkland RV Resort on the shores of Gull Lake - Turnkey Set-up.

Start making memories at Parkland RV Resort, perfectly situated beside Jorgy's HotSpot and the Marine on the shores of Gull Lake. This annual lease includes everything you need for a relaxing summer retreat â€" just show up and enjoy. 2010 Keystone Outback RV with 2 slides and awning in excellent condition â€" sleeps up to 9 comfortably. Spacious gazebo (netting/curtain included) for shaded gatherings. Firepit for cozy evenings under the stars, handy garden shed with an extra fridge, lean-to stocked with firewood to keep the campfire going. \$32,500.00 for all chattels in package. Registration with the Park Manager is required. Don't miss your chance to secure a seasonal getaway a short walk from the lake - Great for young families, grandparents with grandkids, or anyone who loves s'mores and sunsets. Electric meter billed to owner at end of year. Water/Sewer/electric hookups.