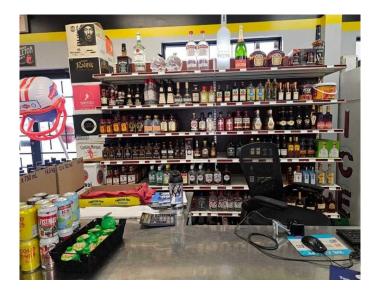

#### \$89,000

0 Bedroom, 0.00 Bathroom, Commercial on 0.00 Acres

Bruns Park, Lacombe, Alberta

Hugely Profitable Business with Excellent Growth Potential

This well-established and highly profitable business offers significant room for further growth. Strategically located with near-direct access to Highway 2, it benefits from exceptional visibility and convenience. The business boasts a large, loyal, and captive customer base, making it an ideal opportunity for savvy investors or owner-operators. Operating costs are very affordable, and the asking price reflects strong value. Please note: Inventory is not included in the asking price.