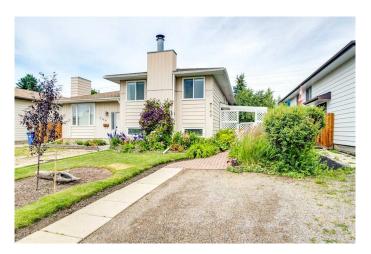

#### \$309,900

3 Bedroom, 2.00 Bathroom, 928 sqft Residential on 0.07 Acres

Clearview Meadows, Red Deer, Alberta

Welcome to this cozy and well-maintained home offering fantastic potential in a quiet and convenient neighborhood! This charming property has seen several important updates over the years, including a newer high-efficiency furnace, hot water tank, 50-year shingles, and low-maintenance vinyl windows, offering comfort and peace of mind for years to come.

One of this home's standout features is its location, backing directly onto a tranquil reserve green space with walking paths. You'II love the privacy and the opportunity to enjoy morning walks and evening strolls.

The landscaped yard adds curb appeal and includes a convenient front parking pad.

Located just minutes from the Collicutt Centre, schools, parks, and shopping, this home puts

everything you need within easy reach while still offering the serenity of a tucked-away residential spot.